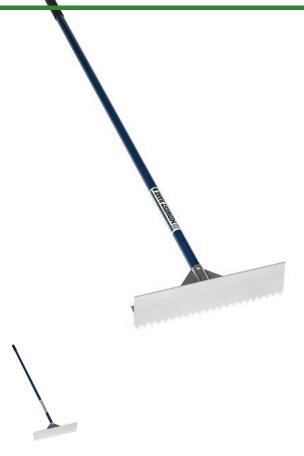

## **Mound and Plate Shaper 17in**

RP52917

## **Details**

The 17in Mound and Plate Shaper is the perfect rake and size for restoring the pitching mound to a professional surface. Just scarify, level, tamp and repeat. Great for shaving and carving the pitching mound. The flat front of this tool can be used as a tamp in secondary areas where light tamping is required. Constructed with a powder-coated 66" blue aluminum handle with 6" non-slip vinyl grip with strong wrap around bracing for max durability and comfort.

- Restores Pitching Mound to a Professional Surface
- Shave and Carve
- Scarify, Level and Tamp
- 66in Blue Aluminum Handle with Non-slip Vinyl Grip