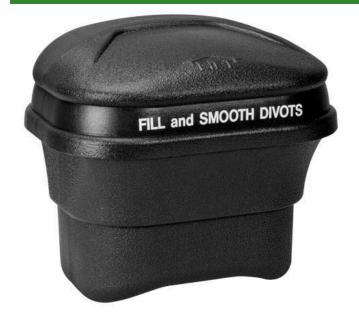

## **Divot Container - Black** RP425-00

## Details

Divot Fill Containers conveniently dispense fill mix so players can repair their damage, because they care about course conditions as much as you do. Utility Containers may dispense score cards, pencils, or ice melting compound. Designed to complement their surroundings, they are made of moistureresistant, maintenance-free recycled plastic that's durable enough to withstand daily use and abuse. May be wall or pole mounted or set in a moveable stand. Decal set and divot fill scoop included. 16" H x 12" W x 10" D. Stainless steel screw assembly. Please note: Due to excessive air freight charges, this item will be shipped ground freight.

## Specifications

Manufacturer Color R&R Products Black

**Replacement Parts** 

RP400 RP459-1 Hand Scoop - Black Decal Set (5) - Assorted Messages