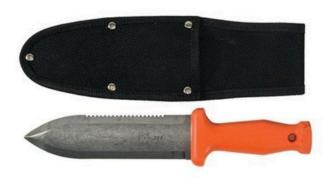

## Kenyon Landscaper Digging/Weeding Knife RP41042

## Details

Perfect tool for weeding, cutting plants, planting bulbs or sawing right through roots and briars or cut open plastic bags or covering. Features a tough sharp 6.5 in. serrated cutting blade with tapered slicing edge. Comfortable polymer handle with thumb rest. Hook ready handle. Protective sheath included.

- Weeds, Prunes, Saws Roots and Plants Bulbs
- 6.5 in. Blade with Tapered Slicing Edge
- Serrated Blade
- Polymer Handle with Thumb Rest
- Hook Ready Handle
- Includes Protective Sheath