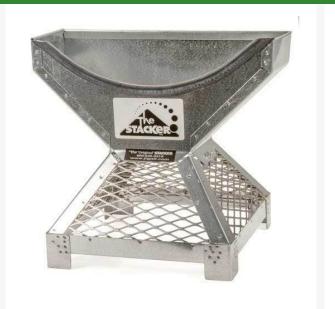

## Details

Load and display balls in a perfect pyramid shape with no lifting or turning of a ball-filled tray. Simply pour balls into the stacker, lift off and move on. Stackers constructed of galvanized welded steel with stainless steel mesh for long life. Metal trays are galvanized steel welded fabrication for long life. ABS plastic trays are lightweight, strong and weatherproof. Trays sold separately.