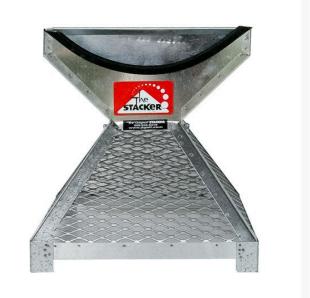

## Details

Load and display balls in a perfect pyramid shape with no lifting or turning of a ball-filled tray. Simply pour balls into the stacker, lift off and move on. Stackers constructed of galvanized welded steel with stainless steel mesh for long life. Metal trays are galvanized steel welded fabrication for long life. ABS plastic trays are lightweight, strong and weatherproof. Trays sold separately.

## **Replacement Parts**

RP40250MT

Metal Ball Tray - 285 Ball