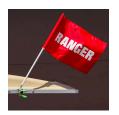

## Flag - Cart ID Ranger Red/White RP37701

## **Details**

Special needs players and on-course staff are easily identified with Cart Identification Flags. These extremely visible, full-size 14" x 20" tube flag messages with silk screened messages are complete with 28" flag pole and heavy duty squeeze clamp. Secure to cart roof or frame to demand recognition and attention. Complete with flag, pole and clamp.