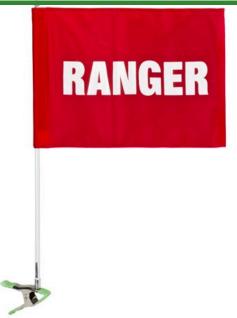

## Flag - Cart ID Ranger Red/White RP37701

## **Details**

Special needs players and on-course staff are easily identified with Cart Identification Flags. These extremely visible, full-size 14" x 20" tube flag messages with silk screened messages are complete with 28" flag pole and heavy duty squeeze clamp. Secure to cart roof or frame to demand recognition and attention. Complete with flag, pole and clamp.

## **Specifications**

Manufacturer R&R Products
Accent Color White
Flag Color Red