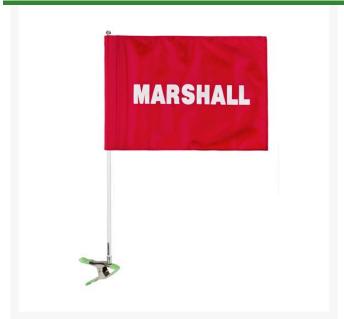

## Flag - Cart ID Marshall Red/White RP37702

## **Details**

Special needs players and on-course staff are easily identified with Cart Identification Flags. These extremely visible, full-size 14" x 20" tube flag messages with silk screened messages are complete with 28" flag pole and heavy duty squeeze clamp. Secure to cart roof or frame to demand recognition and attention. Complete with flag, pole and clamp.

## **Specifications**

Manufacturer R&R Products
Accent Color White
Flag Color Red