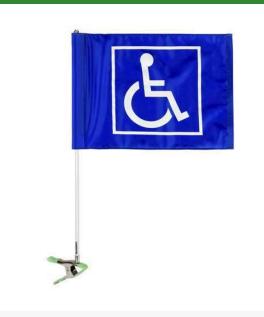

## Cart ID Flag - Handicap Blue/White RP37700

### Details

Special needs players and on-course staff are easily identified with Cart Identification Flags. These extremely visible, full-size 14" x 20" tube flag messages with silk screened messages are complete with 28" flag pole and heavy duty squeeze clamp. Secure to cart roof or frame to demand recognition and attention. Complete with flag, pole and clamp.