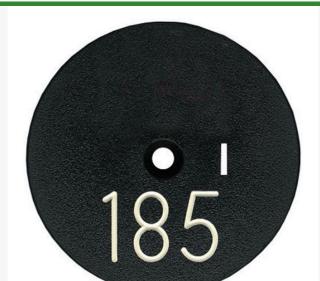

## **Details**

Replacement yardage caps provide high visibility distance information from sprinkler head to green. Recessed numbers are engraved directly into the cap. Markers are available with one or three yardage numbers per cap. Black ABS material with yellow numbers standard. Optional cap colors available: yellow, white or lavender with black numbers. 1 yardage number.

- Fits Toro model 850
- Highly visible distance information
- Recessed numbers engraved into the cap
- Black cap with yellow numbers standard, opt cap colors avail