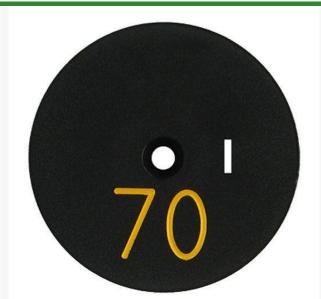

## **Details**

Replacement yardage caps provide high visibility distance information from sprinkler head to green. Recessed numbers are engraved directly into the cap. Markers are available with one or three yardage numbers per cap. Black ABS material with yellow numbers standard. Optional cap colors available: yellow, white or lavender with black numbers. 1 yardage number.

- Fits Toro model 860
- Highly visible distance information
- Recessed numbers engraved into the cap
- Black cap with yellow numbers standard, opt cap colors avail