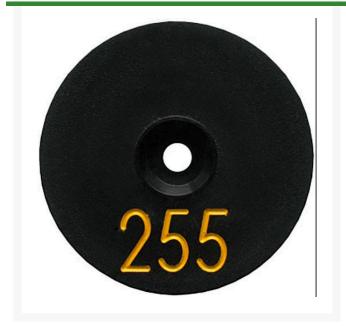

## Details

Replacement yardage caps provide high visibility distance information from sprinkler head to green. Recessed numbers are engraved directly into the cap. Markers are available with one or three yardage numbers per cap. Black ABS material with yellow numbers standard. Optional cap colors available: yellow, white or lavender with black numbers. 1 yardage number.

- Fits Toro model 760
- Highly visible distance information
- Recessed numbers engraved into the cap
- Black cap with yellow numbers standard, opt cap colors avail