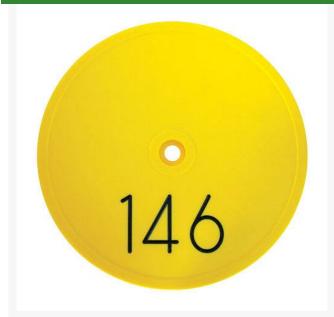

## **Details**

Replacement yardage caps provide high visibility distance information from sprinkler head to green. Recessed numbers are engraved directly into the cap. Markers are available with one or three yardage numbers per cap. Black ABS material with yellow numbers standard. Optional cap colors available: yellow, white or lavender with black numbers. 1 yardage number.

- Fits Toro model 690
- Highly visible distance information
- Recessed numbers engraved into the cap
- Black cap with yellow numbers standard, opt cap colors avail