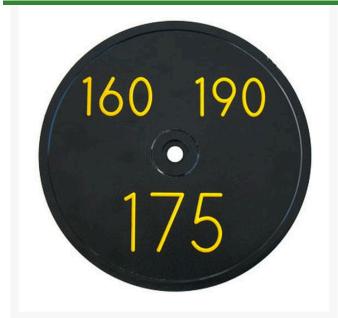

## **Details**

Replacement yardage caps provide high visibility distance information from sprinkler head to green. Recessed numbers are engraved directly into the cap. Markers are available with one or three yardage numbers per cap. Black ABS material with yellow numbers standard. Optional cap colors available: yellow, white or lavender with black numbers. 3 yardage numbers.

- Fits Toro model 690
- Highly visible distance information
- Recessed numbers engraved into the cap
- Black cap with yellow numbers standard, opt cap colors avail