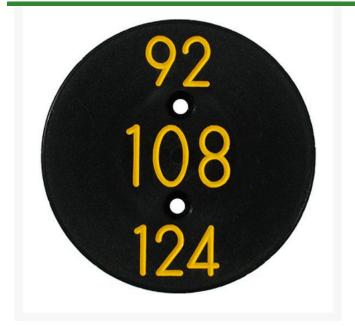

## Sprinkler Cap Yardage Marker - 3 Numbers

RP333-3

## Details

Replacement yardage caps provide high visibility distance information from sprinkler head to green. Recessed numbers are engraved directly into the cap. Markers are available with one or three yardage numbers per cap. Black ABS material with yellow numbers standard. Optional cap colors available: yellow, white or lavender with black numbers. 3 yardage numbers

- Fits Toro model 670
- Highly visible distance information
- Recessed numbers engraved into the cap
- Black cap with yellow numbers standard, opt cap colors avail