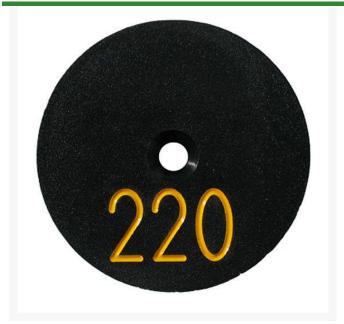

## Sprinkler Cap Yardage Marker - 1 Number

**RP330** 

## Details

Replacement yardage caps provide high visibility distance information from sprinkler head to green. Recessed numbers are engraved directly into the cap. Markers are available with one or three yardage numbers per cap. Black ABS material with yellow numbers standard. Optional cap colors available: yellow, white or lavender with black numbers. 1 yardage number.

- Fits Toro model 830
- Highly visible distance information
- Recessed numbers engraved into the cap
- Black cap with yellow numbers standard, opt cap colors avail