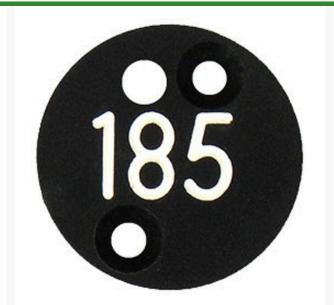

## **Sprinkler Cap Yardage Marker - 1 Number**

RP329

## **Details**

Replacement yardage caps provide high visibility distance information from sprinkler head to green. Recessed numbers are engraved directly into the cap. Markers are available with one or three yardage numbers per cap. Black ABS material with yellow numbers standard. Optional cap colors available: yellow, white or lavender with black numbers. One yardage number.

- Fits Eagle Model 750
- Highly visible distance information
- Recessed numbers engraved into cap
- Black cap with yellow numbers standard, opt cap colors avail