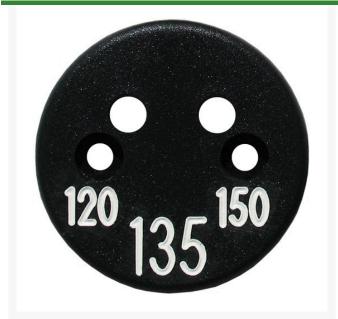

## Sprinkler Cap Yardage Marker - 3 Numbers

RP312-3

## Details

Replacement yardage caps provide high visibility distance information from sprinkler head to green. Recessed numbers are engraved directly into the cap. Markers are available with one or three yardage numbers per cap. Black ABS material with yellow numbers standard. Optional cap colors available: yellow, white or lavender with black numbers. Three yardage numbers.

- Fits Eagle Model 751
- Highly visible distance information
- Recessed numbers engraved
- Paint guaranteed for life of cap
- Black cap with yellow numbers standard, opt cap colors avail