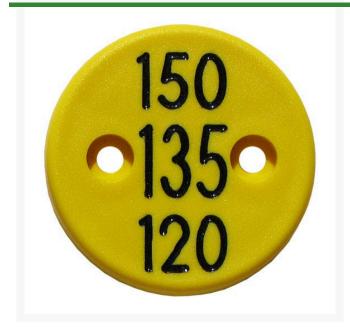

## **Sprinkler Cap Yardage Marker - 3 Numbers**

RP311-3

## **Details**

Replacement yardage caps provide high visibility distance information from sprinkler head to green. Recessed numbers are engraved directly into the cap. Paint is guaranteed for the life of the cap. Black ABS material with yellow numbers standard. Optional cap colors available: yellow, white or lavender with black numbers. Three yardage numbers.

- Fits Eagle Model 701
- Highly visible distance information
- Recessed numbers engraved into cap
- Black cap with yellow numbers standard, opt cap colors avail