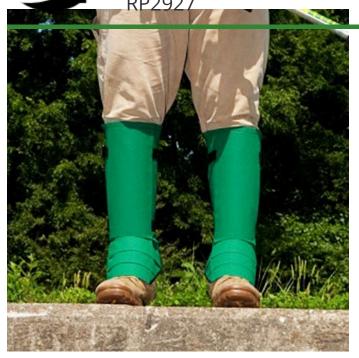

Crackshot Shin Guardz

## **Details**

CrackShot Shin Guardz are designed to protect the operators of lawn mowers and string trimmers from cutting debris ejected toward the operator's feet and lower legs Shin Guardz covers the front and sides of the shin, front of the ankle and metatarsal area of the foot and is secured in place with 1-inch polyester straps and quick-release buckles. Cool and comfortable. Ideal shin guard protection for landscaping, construction, arborist, hunters, utility, industrial, municipalities and snake protection. Weigh only 7 ounces each. Impact tested to ASTM1342-05 Standards and meets California Technical Bulletin #117, Section E, CS-191-53 flameretardant specifications. Forest Green. One size fits all. Made in U.S.A.

- Foot, Ankle and Lower Leg Protection
- Secured by 1 in. Polyester Straps and Quick Release Buckles
- Comfortable and Cool
- Impact Tested ASTM-1342-05
- Flame Retardant
- One Size Fits All
- Forest Green Color
- Made in U.S.A.