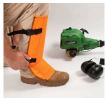

## **Details**

CrackShot Shin Guardz are designed to protect the operators of lawn mowers and string trimmers from cutting debris ejected toward the operator's feet and lower legs Shin Guardz covers the front and sides of the shin, front of the ankle and metatarsal area of the foot and is secured in place with 1-inch polyester straps and quick-release buckles. Cool and comfortable. Ideal shin guard protection for landscaping, construction, arborist, hunters, utility, industrial, municipalities and snake protection. Weigh only 7 ounces each. Impact tested to ASTM1342-05 Standards and meets California Technical Bulletin #117, Section E, CS-191-53 flameretardant specifications. Forest Green. One size fits all. Made in U.S.A.

- Foot, Ankle and Lower Leg Protection
- Secured by 1 in. Polyester Straps and Quick Release Buckles
- Comfortable and Cool
- Impact Tested ASTM-1342-05
- Flame Retardant
- One Size Fits All
- Forest Green Color
- Made in U.S.A.