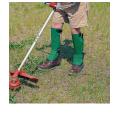

## **Details**

CrackShot Shin Guardz are designed to protect the operators of lawn mowers and string trimmers from cutting debris ejected toward the operator's feet and lower legs Shin Guardz covers the front and sides of the shin, front of the ankle and metatarsal area of the foot and is secured in place with 1-inch polyester straps and quick-release buckles. Cool and comfortable. Ideal shin guard protection for landscaping, construction, arborist, hunters, utility, industrial, municipalities and snake protection. Weigh only 7 ounces each. Impact tested to ASTM1342-05 Standards and meets California Technical Bulletin #117, Section E, CS-191-53 flameretardant specifications. Forest Green. One size fits all. Made in U.S.A.

- Foot, Ankle and Lower Leg Protection
- Secured by 1 in. Polyester Straps and Quick Release Buckles
- Comfortable and Cool
- Impact Tested ASTM-1342-05
- Flame Retardant
- One Size Fits All
- Forest Green Color
- Made in U.S.A.