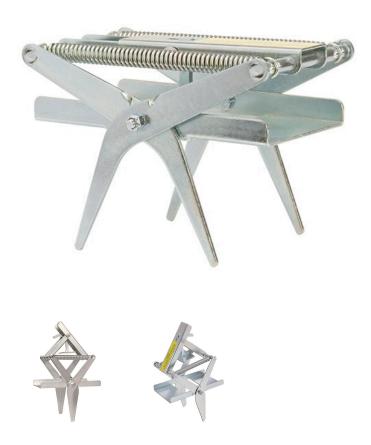

## Mole Eliminator Trap RP2880

## Details

Eliminate - don't relocate! Rid unsightly ridges because of pesky moles with this unique "easy-set" scissor-type assembly. Position trap over active tunnel, then step down on the lever with your foot to activate trap. May be used in soft, hard, or rocky soil. Made of durable electro-plated steel to withstand years of use. Effective and humane.

- Easy-set assembly
- Durable, electro-plated steel
- Effective and humane