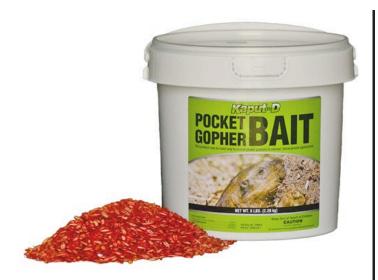

## **Kaput D Pocket Gopher Bait - 5 lbs**

RP2870-5

## **Details**

Rid your course of gophers and prairie dogs by injecting poison wheat directly into their main runs. This paraffin-coated wheat is water resistant to withstand irrigation without breaking down before eaten. After eating the wheat poisoned bait, the gophers return to their next and die within 3-4 days. This allows time for all gophers to eat before they see death occurring. Use the Gopher Bait Probe for easy application and proper amount of bait. 30 lb. pail.

- Gets rid of gophers and prairie dogs
- Parafin-coated wheat is water resistant
- Die within 3-4 days