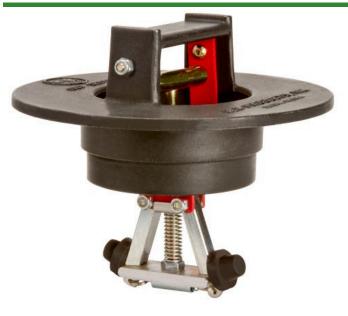

# Putting Cup Retriever w/Setter RP220

### Details

Quickly remove any style putting cup from holes. Constructed of heavy duty steel and powder painted. Rubber pads press against cup interior to establish a firm grip on the cup. Straight removal of cup eliminates damage to turf edge around the hole. Retrieving mechanism available with or without cup setter. Simply drill two holes to mount to cup setter if desired.

- Removes cups without damage to turf edge
- Heavy-duty steel construction with powdercoated paint finish
- Drill two holes to mount to cup setter