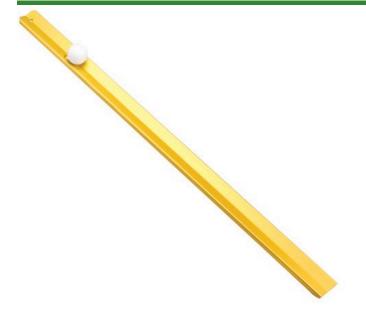

## **Details**

Greens speed uniformity - a significant aspect of the golf course! The R&R "Golden Rule" green speed meter, made of anodized, extruded 1/4" aluminum bar, with V-shaped groove and machined 20 degree ball release notch, enables correct speed velocity and calculation of each green. Speed chart and protective storage case included.

- Calculates correct speed velocity of each green
- Anodized, extruded 1/4" aluminum
- Speed chart and storage case included