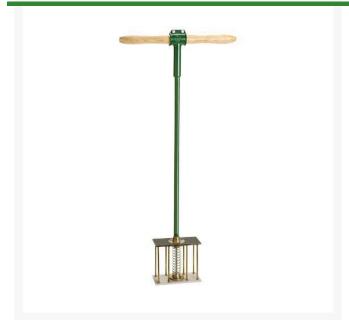

## **Rectangular Spot Aerator**

RP203100

## **Details**

With a spring released pressure plate to avoid pulling turf, the R&R Spot Aerifier contains eight 1/4" tines with a 2" square hole pattern to aerify damaged turf for quicker green recovery during play.

- Eight, 1/4" tines with 2" hole pattern
- Mends damaged turf for quick return to play
- Spring released pressure plate avoids pulling turf