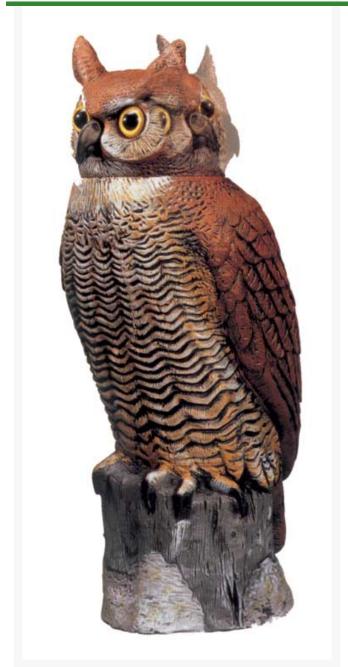

## **Great Horned Owl w/Rotating Head**RP2014

## **Details**

Startle birds and other pests with this lifelike natural predator. His head bobs, turns and swivels even in a gentle breeze while his intense, huge golden eyes stare and flash in the sun. Birds believe they are being followed and avoid the area. Hand painted for maximum realism and effectiveness. Fill with sand or gravel for greatest stability. Place on fence post, around water features, garden areas, or anywhere you have a bird problem. 18" tall.

- Startles prey animals
- Head bobs, turns and swivels
- Eyes flash in the sun
- Hand painted
- Fill with sand or gravel for stability