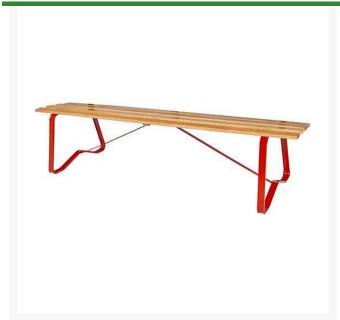

## Park Bench Without Back - Red

## **Details**

A comfortable bench offers the golfer an ideal opportunity to appreciate the beauty of his surroundings, catch his breath, and relax for a moment. The value of providing adequate seating on the course cannot be underestimated. Solid Oak 6' benches are finished with marine varnish for beauty and long life. Steel frame, powder-coated paint.

## **Specifications**

Manufacturer Color **R&R Products** 

Red