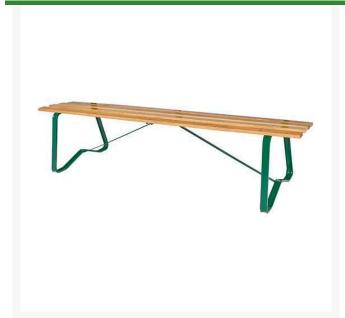

## Park Bench Without Back - Forest Green RP1500FG

## **Details**

A comfortable bench offers the golfer an ideal opportunity to appreciate the beauty of his surroundings, catch his breath, and relax for a moment. The value of providing adequate seating on the course cannot be underestimated. Solid Oak 6' benches are finished with marine varnish for beauty and long life. Steel frame, powder-coated paint.