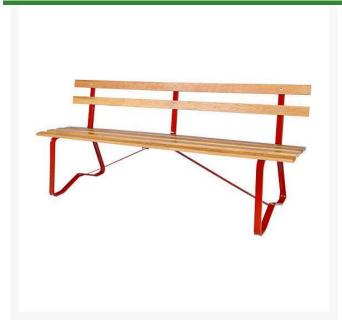

## Park Bench with Back - Red

RP1455RD

## **Details**

A comfortable bench offers the golfer an ideal opportunity to appreciate the beauty of his surroundings, catch his breath, and relax for a moment. The value of providing adequate seating on the course cannot be underestimated. Solid Oak 6' benches are finished with marine varnish for beauty and long life. Steel frame, powder-coated paint.

- Solid oak finished with marine varnish
- Steel frame with powder-coated paint

## **Specifications**

Manufacturer Color **R&R Products** 

Red