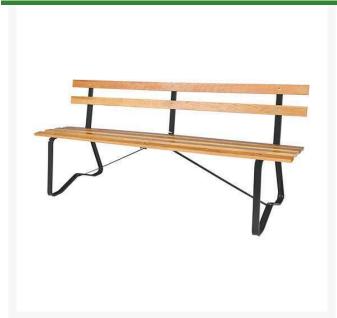

## Park Bench with Back - Black

RP1455BK

## **Details**

A comfortable bench offers the golfer an ideal opportunity to appreciate the beauty of his surroundings, catch his breath, and relax for a moment. The value of providing adequate seating on the course cannot be underestimated. Solid Oak 6' benches are finished with marine varnish for beauty and long life. Steel frame, powder-coated paint.

- Solid oak finished with marine varnish
- Steel frame with powder-coated paint