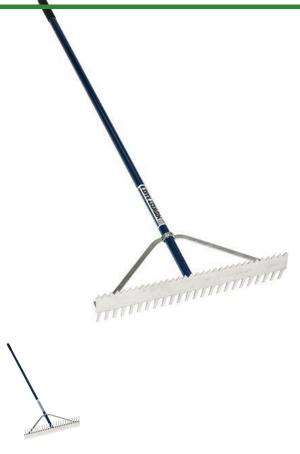

## **Dual Purpose Rake 24in**

RP12524

## **Details**

This innovative and versatile rake features two tooth designs. The "V" teeth on one side scarify, break up hard packed clay and grading. Flip the head over and the long teeth are for wet clay and general raking. Sturdy wrap-around support braces for commercial use on the powder-coated 66" blue aluminum handle with 6" non-slip grip.

- Dual purpose rake
- Short "V" Teeth on One Side Break Up Hard Packed Cla and Grading
- Long teeth on other sidedesigned for wet clay and general raking
- Wrap-around support braces
- Non-slip grip for comfort
- 66" powder-coated aluminum handle