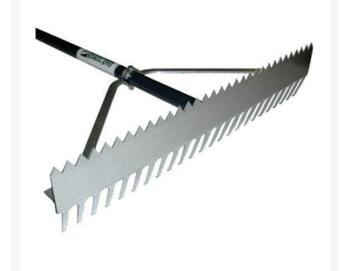

## Dual Purpose Rake 36in RP12536

## Details

This innovative and versatile rake features two tooth designs. The "V" teeth on one side scarify, break up hard packed clay and grading. Flip the head over and the long teeth are for wet clay and general raking. Sturdy wrap-around support braces for commercial use on the powder-coated 66" blue aluminum handle with 6" non-slip grip.

- Two tooth profiles
- Short teeth scarify, break up clay, and grade
- Long teeth for wet clay and general raking
- Warp-around support bracing
- Powder-coated 66" aluminum handle
- Non-slip grip for comfort