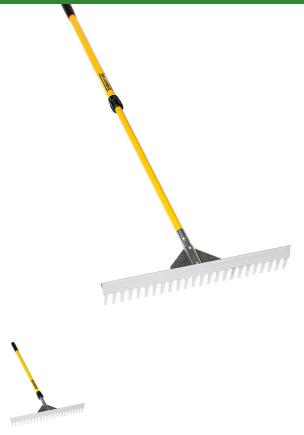

## **Baserunner Field Rake 36in**

RP12503

## **Details**

The Baserunner Rake is a field rake with a telescopic handle that reduces in size for easy storage. The perfect tool for both the sports industry for grooming infields and for the professional lawn and garden industry. The high straight edge is excellent for grading, while the rounded teeth are nongouging. The double lock telescopic fiberglass handle easily adjusts from 39in to 70in.

- High straight edge for grading
- Non-gouging rounded teeth
- Ideal tool for grooming infields and the professional lawn and garden industry
- Double lock telescopic handle adjusts from 39" to 70"