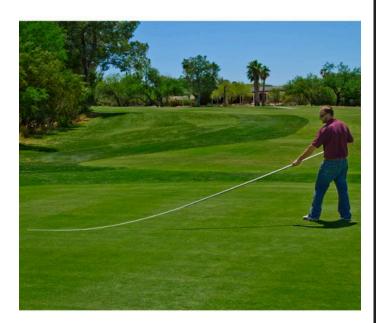

## **Dew Whip with Aluminum Handle** RP1060

#### Details

An 8' aluminum handle and 8' tapered fiberglass pole provide a long reach to remove dew and other light debris. Pole rests within handle for transport and quicikly extends out to a 16' operating length. Tapered design allows for extension without the need of thumb screws. Strong and lightweight.

- Strong and lightweight
- Extended to 16 feet without need of thumb screws