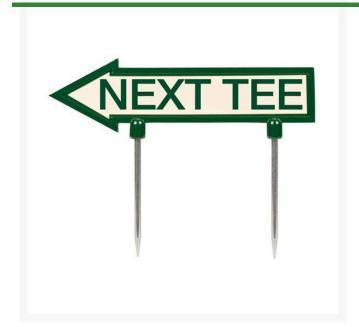

## Sign - Tan Next Tee RP10172

## **Details**

R&R 11" x 2" direction arrows are made of durable cast aluminum with two, 5 1/2" replaceable stakes. Decal on both sides. "Next Tee" Tan / green.

- Durable cast aluminum
- Replaceable stakes
- Decal on both sides

## **Specifications**

Manufacturer R&R Products
Color Tan / Green
Dimensions 11 x 2 in
Material Cast Aluminum