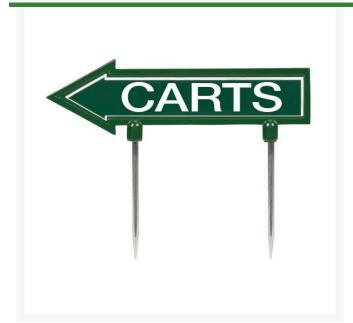

## 11" Arrow Sign - "Carts" - Green with White RP10150

## **Details**

R&R 11"  $\times$  2" direction arrows are made of durable cast aluminum with two, 5 1/2" replaceable stakes. Decal on both sides. "Carts" Green / white.

- Durable
- Replaceable stakes
- Decal on both sides

## **Specifications**

Manufacturer R&R Products
Color Green / White
Dimensions 11 x 2 in
Material Cast Aluminum