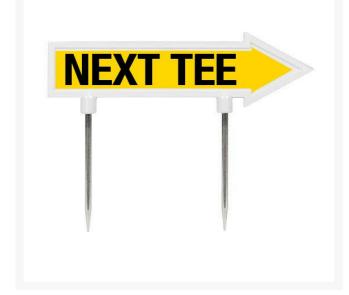

## Details

R&R 11" x 2" direction arrows are made of durable cast aluminum with two, 5 1/2" replaceable stakes. Decal on both sides. "Next Tee" Yellow/black.

- Durable cast aluminum
- Replaceable stakes
- Decal on both sides

## Specifications

| Manufacturer |
|--------------|
| Color        |
| Dimensions   |
| Material     |

R&R Products Yellow / Black 11 x 2 in Cast Aluminum