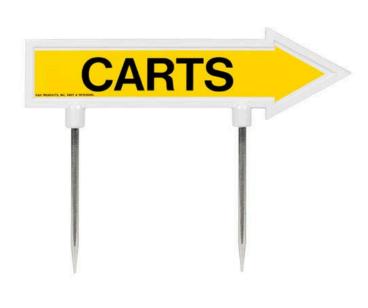

## Details

R&R 11" x 2" direction arrows are made of durable cast aluminum with two, 5 1/2" replaceable stakes. Decal on both sides. "Carts" Yellow/black.

- Durable cast aluminum
- Replaceable stakes
- Decal on both sides

## **Replacement Parts**

RP10015 RP10100DL

RP10100DR

Steel Stake - 5-1/2 Decal - Left Carts Yellow/Black Decal - Right Carts Yellow/Black