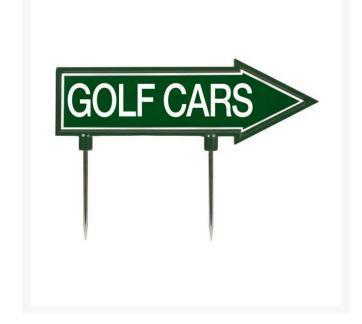

## 15" Arrow Sign -" Golf Cars" - Green with White

## **Details**

R&R 15" x 4" direction arrows are made of durable cast aluminum with two, 5 1/2" replaceable stakes. Decal on both sides. "Golf Cars" Green / white.

- Durable
- Replaceable stakes
- Decal on both sides

## **Specifications**

Manufacturer R&R Products
Color Green / White
Dimensions 15 x 4 in
Material Cast Aluminum