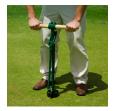

## **Details**

Lever-action cutter cut consistently clean holes, thanks to their heat-treated, hardened steel blades that resist corrosion and rock damage. Scalloped blades are cast aluminum and anodized black; inside sharpened to accommodate heavier soil. Please note: Due to excessive air freight charges, this item will be shipped ground freight.

- Lever-action hole cutter
- Heat-treated, hardened steel blades resist corrosion and rock damage
- Scalloped blades are cast aluminum and anodized black