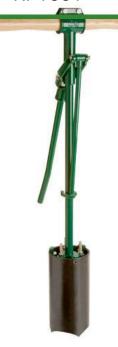

## **Details**

Lever-action cutter cut consistently clean holes, thanks to their heat-treated, hardened steel blades that resist corrosion and rock damage. Scalloped blades are cast aluminum and anodized black; inside sharpened to accommodate heavier soil. Please note: Due to excessive air freight charges, this item will be shipped ground freight.

- Lever-action hole cutter
- Heat-treated, hardened steel blades resist corrosion and rock damage
- Scalloped blades are cast aluminum and anodized black