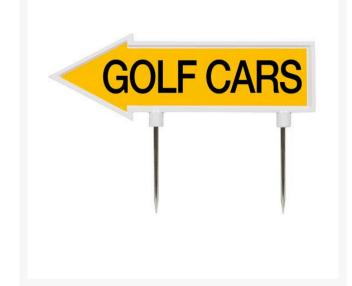

## **15" Arrow Sign - "Golf Cars" - Yellow** with Black RP10004

## Details

R&R 15" x 4" direction arrows are made of durable cast aluminum with two, 5 1/2" replaceable stakes. Decal on both sides. "Golf Cars" Yellow / black.

- Durable cast aluminum
- Replaceable stakes
- Decal on both sides

## **Specifications**

| Manufacturer |  |
|--------------|--|
| Color        |  |
| Dimensions   |  |
| Material     |  |

R&R Products Yellow / Black 15 x 4 in Cast Aluminum

**Replacement Parts** 

RP10004DL