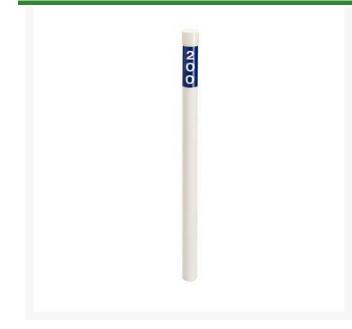

## Details

32" white PVC distance markers. Highly visible, easy to install, and economical, too! Use the driving tool and ground anchor (available separately) for quick and easy installation. Replacement decals, caps and individual markers available. Blue. 200 yards.

## Specifications

Manufacturer Color Length Material Yardage R&R Products Blue 32 in PVC 200