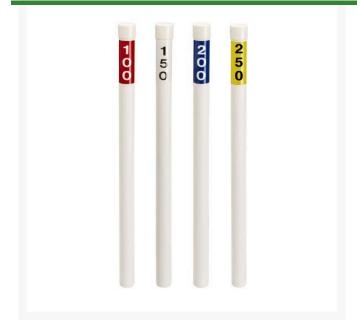

### Details

Highly visible, easy to install, and economical, too! Use the driving tool and ground anchor (available separately) for quick and easy installation. Set includes 46 ea: 32" White PVC Markers, 7" Ground Anchors & Caps Decals: 14 ea: 100, 150 & 200 yards; 4 ea: 250 yards

#### **Replacement Parts**

| RP09310 | Distance Marker - Red  |
|---------|------------------------|
|         | 100                    |
| RP09320 | Distance Marker -      |
|         | Black 150              |
| RP09330 | Distance Marker - Blue |
|         | 200                    |
| RP09340 | Distance Marker -      |
|         | Yellow 250             |
| RP16157 | Ground Anchor - White  |
|         |                        |