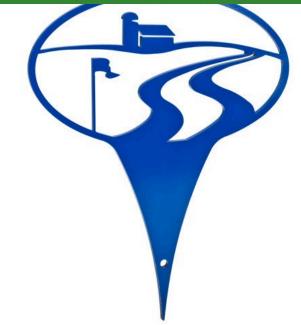

## **Custom Laser Tee Marker - Large**

RP05110

## **Details**

Here is the ultimate in custom designed tee markers. Now you can have your club logo laser cut into the most eye catching tee markers ever made. Constructed from heavy-duty 1/4" steel and powder coated in a rainbow of durable colors. Pricing is based upon most logo designs. Extremely complicated, complex or large designs may require an additional charge. Other features include an integrated divot filler holder mounted directly to the tee marker.