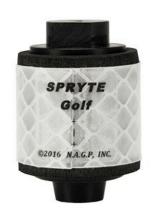

## **Details**

The Spryte Elite Flag Reflector features a slightly smaller 1.25" diameter while still featuring great visual, reflectability and accuracy for rangefinder players resulting in increased speed of play. Easily screws on top of the flagstick for instant use. The soft foam base protects flagstick and greens, if dropped. Box/20.

- Easily find the distance to the flag
- 1.25" surface for all laser rangefinder players
- Increases speed of play
- Simply screw on top of the flagstick
- Soft foam base protects flagstick and greens if dropped

## **Specifications**

Manufacturer Spryte
Marker Diameter 1.25 in
Package Quantity 20

**Golfmech Ltd** Hullaghfin Balrath Navan, C15 VOFS 353 87 632 9827

https://golfmech.rrproducts.com/