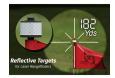

## **Details**

The Spryte Elite Flag Reflector features a slightly smaller 1.25" diameter while still featuring great visual, reflectability and accuracy for rangefinder players resulting in increased speed of play. Easily screws on top of the flagstick for instant use. The soft foam base protects flagstick and greens, if dropped. Box/20.

- Easily find the distance to the flag
- 1.25" surface for all laser rangefinder players
- Increases speed of play
- Simply screw on top of the flagstick
- Soft foam base protects flagstick and greens if dropped