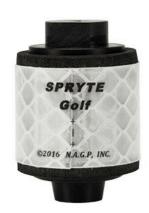

## Spryte Elite Flag Reflectors, 3/8-16, Box/10

RP03816E-10

## **Details**

The Spryte Elite Flag Reflector features a slightly smaller 1.25" diameter while still featuring great visual, reflectability and accuracy for rangefinder players resulting in increased speed of play. Easily screws on top of the flagstick for instant use. The soft foam base protects flagstick and greens, if dropped. Box/10.

- Easily find the distance to the flag
- 1.25" surface for all laser rangefinder players
- Increases speed of play
- Screws on top of the flagstick
- Soft foam base protects flagstick and greens if dropped

## **Specifications**

Manufacturer Spryte
Marker Diameter 1.25 in
Package Quantity 10

**Golfmech Ltd** Hullaghfin Balrath Navan, C15 VOFS 353 87 632 9827

https://golfmech.rrproducts.com/