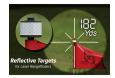

## **Details**

The Spryte Elite Flag Reflector features a slightly smaller 1.25" diameter while still featuring great visual, reflectability and accuracy for rangefinder players resulting in increased speed of play. Easily screws on top of the flagstick for instant use. The soft foam base protects flagstick and greens, if dropped. Box/10.

- Easily find the distance to the flag
- 1.25" surface for all laser rangefinder players
- Increases speed of play
- Screws on top of the flagstick
- Soft foam base protects flagstick and greens if dropped