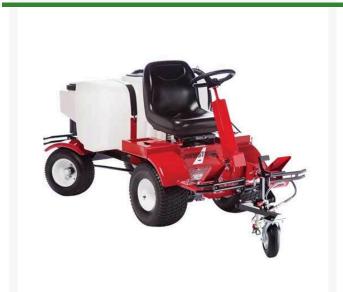

## **Details**

The NewRider 5000 is the first true ride-on airless paint striping machine. Front wheel drive with rear steer is designed to produce straighter lines than comparable front steer machines. The airless pump with adjustable pressure lets you dial in the spray so you spray just the turf without wasting paint, injecting the soil or disturbing the rubber filling. The floating, front swivel caster allows the spray gun to follow ground contours while maintaining the line width. Adjustable tilt steering column and high back seat provide operator comfort and easy access. Foot pedals control forward/reverse, speed, spray gun activation, steering column lock and lifting or lowering the spray head. On-board 2.5 gallon purge tank lets you clean spray gun and hose in the field. In-line filter for no clogs. Quick release clamp to remove the spray gun to spray stencils, small curves and hard to reach areas with a 25' hose. Powered by 14 HP Subaru-Robin OHC engine with electric start. 50 gallon poly tank stripes up to four football fields or seven full-size soccer fields with one filling!

- Ride-on field striper
- Variable 0-6 mph transaxle with dynamic braking
- Adjustable tilt steering wheel
- 14 hp Subaru engine
- Airless, 44 GPM, adjustable 0-3000 psi pump
- 50 Gallon tank capacity
- Airless spray gun with reversible tip
- 2" 6" wide adjustable line width
- 25" Hose length
- Sprays water base or oil base paints
- Foot operated, lpedals for spraying system, forward and reverse
- Campbell Hausfield pump
- Hi-back, 3-position seat
- In filter with filter in spray gun
- 4 Tires Front 18" x 9.5", Rear 16" x 6.5"
- Made in the USA