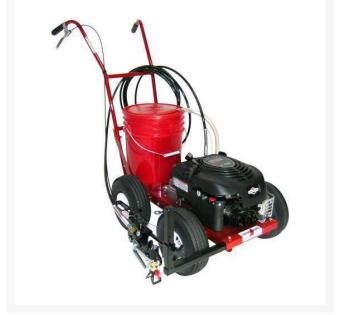

## **Newstripe 4250 Airless Striping** Machine

**RNS4250** 

## Details

This economical, high pressure airless field and pavement striper has the great features of larger units but the lightweight design makes it easy to push across the roughest surfaces. The ergonomic four-wheel design quickly and easily produces straight 2" to 6" wide lines. Plus, the 0-3000 psi adjustable pressure pump lets you spray perfect bright lines efficiently without wasting paint. Compact in design to quickly and efficiently stripe without time consuming and costly set up.

- 190 cc Briggs & Stratton engine
- Accepts 5-gallon pail
- All-welded steel construction
- Sprays water-base or oil-base paints

## **Specifications**

Manufacturer Capacity Dimensions

New Stripe 5 gal 54 in L x 25 in W x 38 in Н .34 gpm

Flow Rate Manufacturer's 18 month Warranty Maximum Pressure Tires Weight (lbs)

0-3000 psi 10 in Pneumatic 105 lb