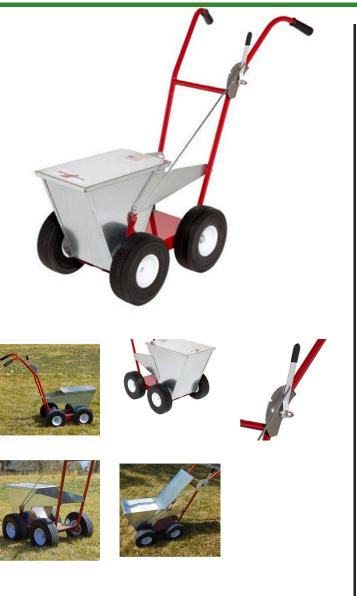

## Newstripe NewLiner HD Dry Line Marker - 100 lb RNS1745

## Details

The most durable dry line markers available. Galvanized steel container and lid prevent rusting. Built on 11-gauge welded steel chassis for durability, and 1/2" axles and drive shafts for strength. Four large 10" dia. pneumatic tires for easy rolling. Dual welded structural steel handles with mounted control lever for instant on/off. Comfort foam hand grips. Precise 2" to 4" lines. 18 month warranty.

- Durable galvanized steel container and lid
- 11-gauge welded steel chassis
- 1/2" axles and drive shafts
- Structural steet handles
- Precise 2" to 4" lines

## Specifications

Manufacturer Capacity Dimensions

Manufacturer's

Warranty Material

Tires

New Stripe 100 lb 36 in L x 22 in W x 22 in H 18 month

Galvanized Steel 10 in Pneumatic