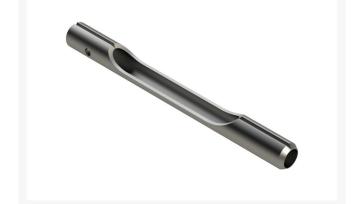

## Details

Manufactured in our own facility from heavy-duty alloy steel and heat treated to RC45-48 for durability and wear, these spoons are formed with an open slot in the side for easy core ejection and to avoid plugging.

#### Specifications

| Manufacturer         | R&R Products     |
|----------------------|------------------|
| A - Tine Type        | Alloy Spoon      |
| B - Tine Mounting    | -                |
| Dia.                 |                  |
| C - Tine Length      | 1 in (254mm)     |
| D - Tine Tip Outside | .930 in (23.6mm) |
| (Hole) Dia.          |                  |
| E - Tine Tip Inside  | .660 in (16.8mm) |
| (Core) Dia.          |                  |
| F - Tine Wall        | .135 in (3.4mm)  |
| Thickness            |                  |