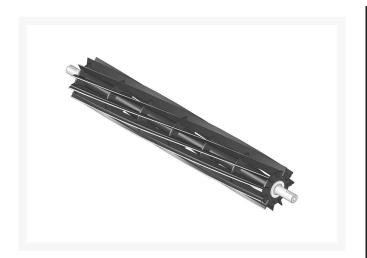

## **Reel - 11 Blade** R14-0919

## **Details**

R&R Reel blades are expertly crafted from premium high carbon-boron alloy steel, heat-treated to perfectly complement both R&R and OEM bedknives. Each reel undergoes precision cylindrical grinding on bearing surfaces, followed by relief grinding for optimal performance. Advanced computer balancing ensures extended reel and bearing life. Backed by our lifetime guarantee against defects in materials and craftsmanship under normal use, R&R Reels deliver unmatched durability and cutting precision you can trust.

- Premium Construction: Made from high carbon-boron alloy steel and heat-treated to match R&R and OEM bedknives for superior performance.
- Precision Engineering: Cylindrically and relief ground, then computer balanced to maximize reel and bearing life.
- Lifetime Guarantee: Backed by a lifetime warranty against material and workmanship defects under normal use.